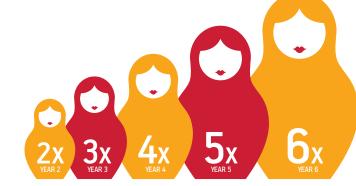

### **ACTIV ONE IS ALSO AN** INFLATION-PROOF HEALTH INSURANCE PLAN AS IT PROTECTS YOU FROM RISING MEDICAL COSTS

Your cover will keep getting stronger and more powerful with every passing year.

With our **Super Credit** feature, your Sum Insured inflates to 6 times the size of your Base Sum Insured by the 6th year of your policy irrespective of whether you claim!

Scan to meet THE ACCELERATING ONE